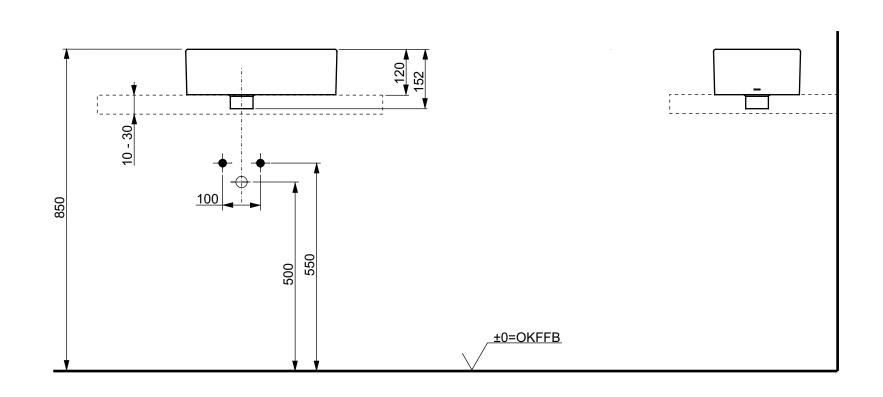

| WASHBASIN Handrinse vessel CS, square, 400 mm with tap hole, without overflow LW1634WH |         |  |       |  |
|----------------------------------------------------------------------------------------|---------|--|-------|--|
|                                                                                        | Altered |  | Scale |  |

| Scale | 1:10 | Signed | T.G. | Date | 17/10/2022