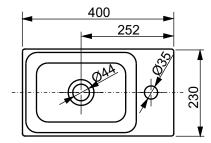

| WASHBASIN Handrinse vessel CS, square, 400 mm with tap hole, without overflow LW1634WH |         |  |       |  |
|----------------------------------------------------------------------------------------|---------|--|-------|--|
|                                                                                        | Altered |  | Scale |  |

| Scale | 1:10 | Signed | T.G. | Date | 17/10/2022