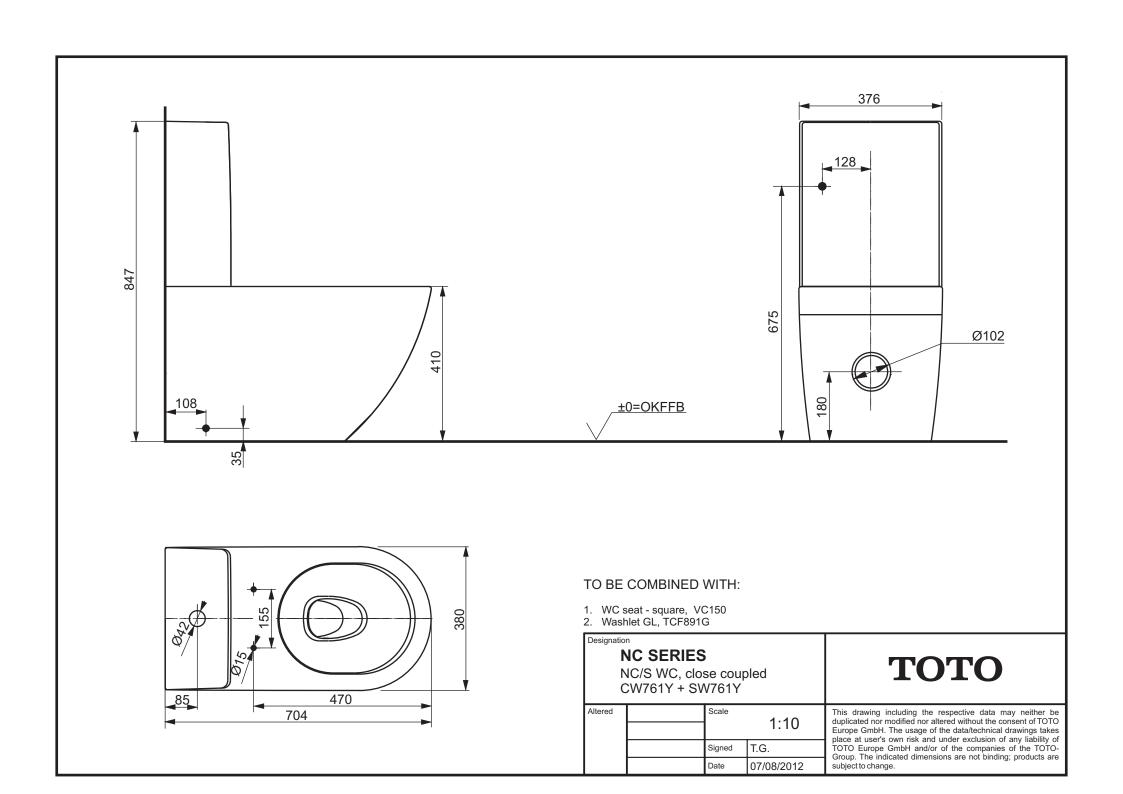

| <u> </u>                           |  |        |           |                                                                                                                                                                                                                                                        |  |  |  |  |
|------------------------------------|--|--------|-----------|--------------------------------------------------------------------------------------------------------------------------------------------------------------------------------------------------------------------------------------------------------|--|--|--|--|
| Designation                        |  |        |           |