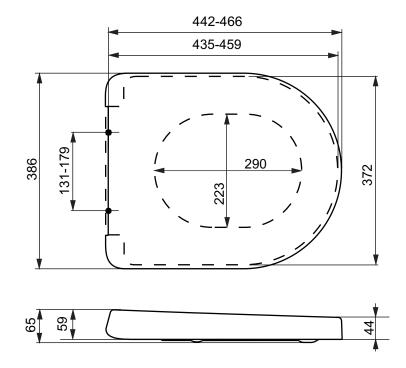

| <u> </u>                           |  |        |           |                                                                                                                                                                                                                                                        |  |  |  |  |
|------------------------------------|--|--------|-----------|--------------------------------------------------------------------------------------------------------------------------------------------------------------------------------------------------------------------------------------------------------|--|--|--|--|
| Designation                        |  |        |           |                                                                                                                                                                                                                                                        |  |  |  |  |
| NC SERIES<br>WC seat, square VC150 |  |        |           | тото                                                                                                                                                                                                                                                   |  |  |  |  |
| Altered                            |  | 1:7.5  |           | This drawing including the respective data may neither be duplicated nor modified nor altered without the consent of TOTO Europe GmbH. The usage of the data/technical drawings takes place at user's own risk and under exclusion of any liability of |  |  |  |  |
|                                    |  | Signed | T.G.      | TOTO Europe GmbH and/or of the companies of the TOTO-<br>Group. The indicated dimensions are not binding; products are subject to change.                                                                                                              |  |  |  |  |
|                                    |  | Date   | 26/8/2010 |                                                                                                                                                                                                                                                        |  |  |  |  |