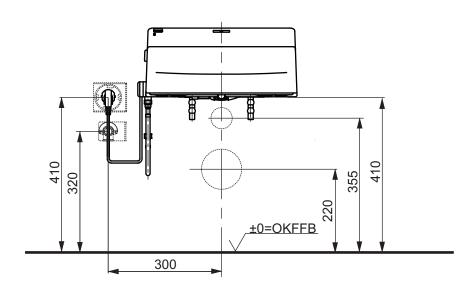

| Designation | on                 |        |           |                                                                                                                                                                                                                                                                                                                                                                                              |
|-------------|--------------------|--------|-----------|----------------------------------------------------------------------------------------------------------------------------------------------------------------------------------------------------------------------------------------------------------------------------------------------------------------------------------------------------------------------------------------------|
| ı           | WASHLET<br>TCF891G | GL     |           | тото                                                                                                                                                                                                                                                                                                                                                                                         |
| Altered     |                    | Scale  | 1:10      | This drawing including the respective data may neither be duplicated nor modified nor altered without the consent of TOTO Europe GmbH. The usage of the data/technical drawings takes place at user's own risk and under exclusion of any liability of TOTO Europe GmbH and/or of the companies of the TOTO-Group. The indicated dimensions are not binding; products are subject to change. |
|             |                    | Signed | T.G.      |                                                                                                                                                                                                                                                                                                                                                                                              |
|             |                    | Date   | 26/8/2010 |                                                                                                                                                                                                                                                                                                                                                                                              |