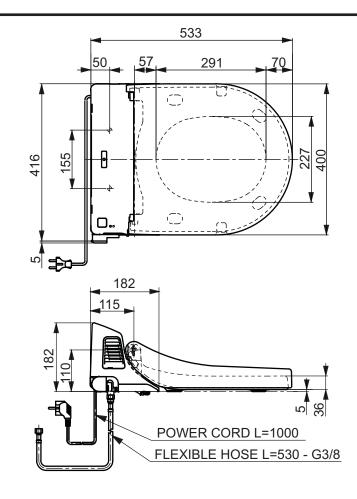

| Designation | on                 |        |           |                                                                                                                                                                                                                                                                                                                                                                                              |
|-------------|--------------------|--------|-----------|----------------------------------------------------------------------------------------------------------------------------------------------------------------------------------------------------------------------------------------------------------------------------------------------------------------------------------------------------------------------------------------------|
| ı           | WASHLET<br>TCF891G | GL     |           | тото                                                                                                                                                                                                                                                                                                                                                                                         |
| Altered     |                    | Scale  | 1:10      | This drawing including the respective data may neither be duplicated nor modified nor altered without the consent of TOTO Europe GmbH. The usage of the data/technical drawings takes place at user's own risk and under exclusion of any liability of TOTO Europe GmbH and/or of the companies of the TOTO-Group. The indicated dimensions are not binding; products are subject to change. |
|             |                    | Signed | T.G.      |                                                                                                                                                                                                                                                                                                                                                                                              |
|             |                    | Date   | 26/8/2010 |                                                                                                                                                                                                                                                                                                                                                                                              |