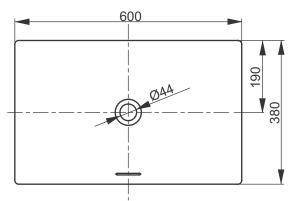

## TO BE COMBINED WITH:

Lever arm slotted pop up waste, for vessel TA/TR, with ceramic cover

VM5D417

| WASHBASIN Vessel TR, square, 600 mm, without tap hole, with overflow L4716RE |  |        |            | тото                                                                                                                                                                                                                                                                                                                                                                                         |
|------------------------------------------------------------------------------|--|--------|------------|----------------------------------------------------------------------------------------------------------------------------------------------------------------------------------------------------------------------------------------------------------------------------------------------------------------------------------------------------------------------------------------------|
| Altered                                                                      |  | Scale  | 1:10       | This drawing including the respective data may neither be duplicated nor modified nor altered without the consent of TOTO Europe GmbH. The usage of the data/technical drawings takes place at user's own risk and under exclusion of any liability of TOTO Europe GmbH and/or of the companies of the TOTO-Group. The indicated dimensions are not binding; products are subject to change. |
|                                                                              |  | Signed | T.G.       |                                                                                                                                                                                                                                                                                                                                                                                              |
|                                                                              |  | Date   | 07/10/2020 |                                                                                                                                                                                                                                                                                                                                                                                              |