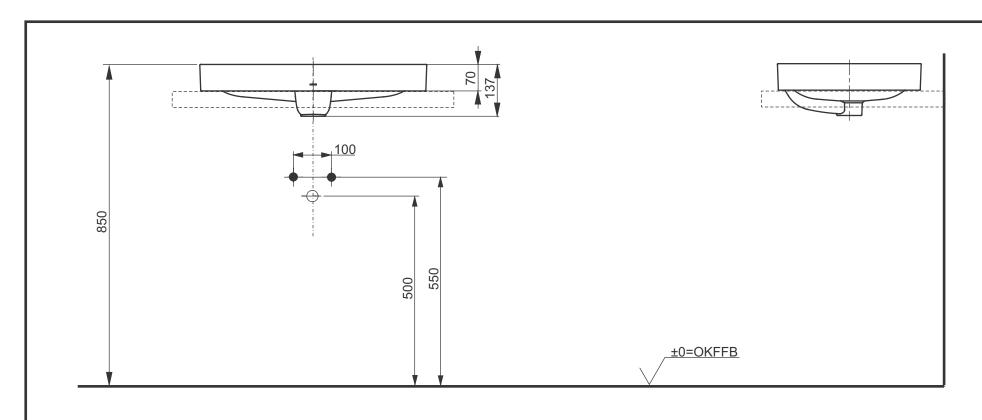

## TO BE COMBINED WITH:

Lever arm slotted pop up waste, for vessel TA/TR, with ceramic cover

VM5D417

| WASHBASIN Vessel TR, square, 600 mm, without tap hole, with overflow L4716RE |  |        |            | тото                                                                                                                                                                                                                                                                                                                                                                                         |
|------------------------------------------------------------------------------|--|--------|------------|----------------------------------------------------------------------------------------------------------------------------------------------------------------------------------------------------------------------------------------------------------------------------------------------------------------------------------------------------------------------------------------------|
| Altered                                                                      |  | Scale  | 1:10       | This drawing including the respective data may neither be duplicated nor modified nor altered without the consent of TOTO Europe GmbH. The usage of the data/technical drawings takes place at user's own risk and under exclusion of any liability of TOTO Europe GmbH and/or of the companies of the TOTO-Group. The indicated dimensions are not binding; products are subject to change. |
|                                                                              |  | Signed | T.G.       |                                                                                                                                                                                                                                                                                                                                                                                              |
|                                                                              |  | Date   | 07/10/2020 |                                                                                                                                                                                                                                                                                                                                                                                              |