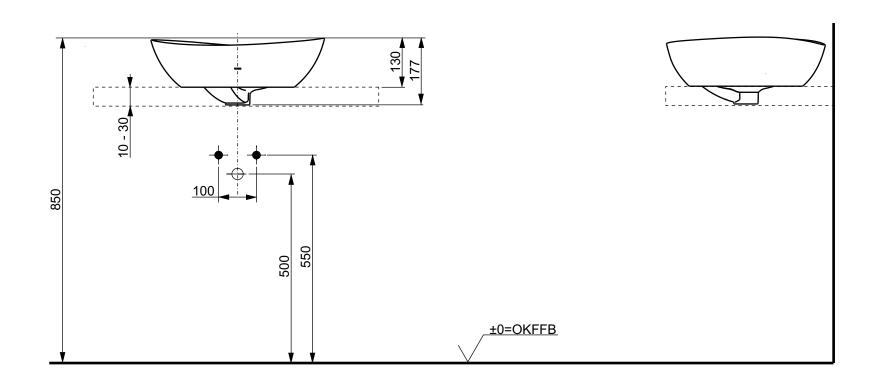

## TO BE COMBINED WITH:

1. Lever arm slotted pop up waste, for vessel TA/TR, with ceramic cover

VM5D417

| Designation                                                                                    |  |        |            |                                                                                                                                                                                                                                                                                                                                                                                                                                                                                         |
|------------------------------------------------------------------------------------------------|--|--------|------------|-----------------------------------------------------------------------------------------------------------------------------------------------------------------------------------------------------------------------------------------------------------------------------------------------------------------------------------------------------------------------------------------------------------------------------------------------------------------------------------------|
| <b>WASHBASIN</b><br>Vessel TA, asymmetrical, 460 mm,<br>without tap hole, with overflow L4704E |  |        |            | ΤΟΤΟ                                                                                                                                                                                                                                                                                                                                                                                                                                                                                    |
| Altered                                                                                        |  | Scale  | 1:10       | This drawing including the respective data may neither be duplicated<br>nor modified nor altered without the consent of TOTO Europe GmbH.<br>The usage of the data/technical drawings takes place at user's own<br>risk and under exclusion of any liability of TOTO Europe GmbH and/or<br>of the companies of the TOTO-Group. The indicated dimensions are<br>not binding; products are subject to change. Measurements shown<br>may be subject to small variations or are indicative. |
|                                                                                                |  | Signed | T.G.       |                                                                                                                                                                                                                                                                                                                                                                                                                                                                                         |
|                                                                                                |  | Date   | 07/10/2020 |                                                                                                                                                                                                                                                                                                                                                                                                                                                                                         |