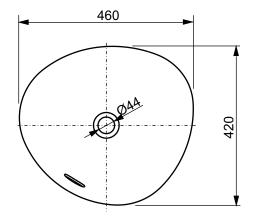

## TO BE COMBINED WITH:

1. Lever arm slotted pop up waste, for vessel TA/TR, with ceramic cover

VM5D417

| Designation                                                                                    |  |        |            |                                                                                                                                                                                                                                                                                                                                                                                                                                                                                         |
|------------------------------------------------------------------------------------------------|--|--------|------------|-----------------------------------------------------------------------------------------------------------------------------------------------------------------------------------------------------------------------------------------------------------------------------------------------------------------------------------------------------------------------------------------------------------------------------------------------------------------------------------------|
| <b>WASHBASIN</b><br>Vessel TA, asymmetrical, 460 mm,<br>without tap hole, with overflow L4704E |  |        |            | ΤΟΤΟ                                                                                                                                                                                                                                                                                                                                                                                                                                                                                    |
| Altered                                                                                        |  | Scale  | 1:10       | This drawing including the respective data may neither be duplicated<br>nor modified nor altered without the consent of TOTO Europe GmbH.<br>The usage of the data/technical drawings takes place at user's own<br>risk and under exclusion of any liability of TOTO Europe GmbH and/or<br>of the companies of the TOTO-Group. The indicated dimensions are<br>not binding; products are subject to change. Measurements shown<br>may be subject to small variations or are indicative. |
|                                                                                                |  | Signed | T.G.       |                                                                                                                                                                                                                                                                                                                                                                                                                                                                                         |
|                                                                                                |  | Date   | 07/10/2020 |                                                                                                                                                                                                                                                                                                                                                                                                                                                                                         |