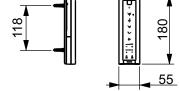

## TO BE COMBINED WITH:

1. GP WC, wall-hung

CW553Y

| Designation                                                                       |  |        |            |                                                                                                                                                                                                                                                                                                                                                                                                                 |
|-----------------------------------------------------------------------------------|--|--------|------------|-----------------------------------------------------------------------------------------------------------------------------------------------------------------------------------------------------------------------------------------------------------------------------------------------------------------------------------------------------------------------------------------------------------------|
| WASHLET™<br>RG Lite, with side connection, incl.<br>remote controller TCF34120GGB |  |        |            | ΤΟΤΟ                                                                                                                                                                                                                                                                                                                                                                                                            |
| Altered                                                                           |  | Scale  | 1:10       | This drawing including the respective data may neither be<br>duplicated nor modified nor altered without the consent of TOTO<br>Europe GmbH. The usage of the data/technical drawings takes<br>place at user's own risk and under exclusion of any liability of<br>TOTO Europe GmbH and/or of the companies of the TOTO-<br>Group. The indicated dimensions are not binding; products are<br>subject to change. |
|                                                                                   |  | Signed | T.G.       |                                                                                                                                                                                                                                                                                                                                                                                                                 |
|                                                                                   |  | Date   | 10/03/2021 |                                                                                                                                                                                                                                                                                                                                                                                                                 |