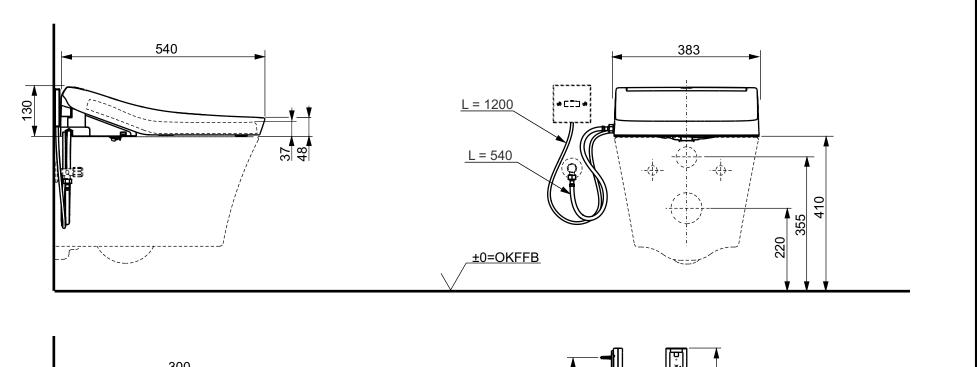

## TO BE COMBINED WITH:

1. GP WC, wall-hung

CW553Y

| Designation                                                                       |  |        |            |                                                                                                                                                                                                                                                                                                                                                                                                                 |
|-----------------------------------------------------------------------------------|--|--------|------------|-----------------------------------------------------------------------------------------------------------------------------------------------------------------------------------------------------------------------------------------------------------------------------------------------------------------------------------------------------------------------------------------------------------------|
| WASHLET™<br>RG Lite, with side connection, incl.<br>remote controller TCF34120GGB |  |        |            | ΤΟΤΟ                                                                                                                                                                                                                                                                                                                                                                                                            |
| Altered                                                                           |  | Scale  | 1:10       | This drawing including the respective data may neither be<br>duplicated nor modified nor altered without the consent of TOTO<br>Europe GmbH. The usage of the data/technical drawings takes<br>place at user's own risk and under exclusion of any liability of<br>TOTO Europe GmbH and/or of the companies of the TOTO-<br>Group. The indicated dimensions are not binding; products are<br>subject to change. |
|                                                                                   |  | Signed | T.G.       |                                                                                                                                                                                                                                                                                                                                                                                                                 |
|                                                                                   |  | Date   | 10/03/2021 |                                                                                                                                                                                                                                                                                                                                                                                                                 |