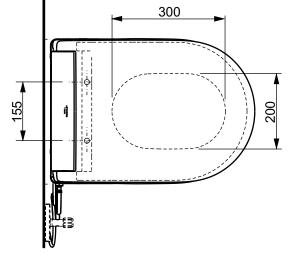

## TO BE COMBINED WITH:

1. GP WC, wall-hung

CW553Y

| Designation                                                                       |  |        |            |                                                                                                                                                                                                                                                                                                                                                                                                                 |
|-----------------------------------------------------------------------------------|--|--------|------------|-----------------------------------------------------------------------------------------------------------------------------------------------------------------------------------------------------------------------------------------------------------------------------------------------------------------------------------------------------------------------------------------------------------------|
| WASHLET™<br>RG Lite, with side connection, incl.<br>remote controller TCF34120GGB |  |        |            | ΤΟΤΟ                                                                                                                                                                                                                                                                                                                                                                                                            |
| Altered                                                                           |  | Scale  | 1:10       | This drawing including the respective data may neither be<br>duplicated nor modified nor altered without the consent of TOTO<br>Europe GmbH. The usage of the data/technical drawings takes<br>place at user's own risk and under exclusion of any liability of<br>TOTO Europe GmbH and/or of the companies of the TOTO-<br>Group. The indicated dimensions are not binding; products are<br>subject to change. |
|                                                                                   |  | Signed | T.G.       |                                                                                                                                                                                                                                                                                                                                                                                                                 |
|                                                                                   |  | Date   | 10/03/2021 |                                                                                                                                                                                                                                                                                                                                                                                                                 |