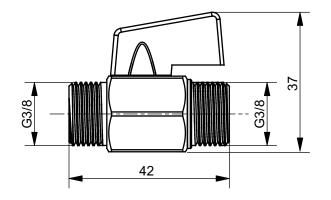

| Mini Ball valve 3/8" for WASHLET™ SP515011B |  |           |            | тото                                                                                                                                                                                                                                                                           |
|---------------------------------------------|--|-----------|------------|--------------------------------------------------------------------------------------------------------------------------------------------------------------------------------------------------------------------------------------------------------------------------------|
| Altered                                     |  | Scale 1:1 |            | This drawing including the respective data may neither be duplicated nor modified nor altered without the consent of TOTO Europe GmbH. The usage of the data/technical drawings takes place at user's own risk and under exclusion of any liability of TOTO Europe GmbH and/or |
|                                             |  | Signed    | T.G.       | of the companies of the TOTO-Group. The indicated dimensions are not binding; products are subject to change. Measurements shown may be subject to small variations or are indicative.                                                                                         |
|                                             |  | Date      | 27/01/2021 |                                                                                                                                                                                                                                                                                |