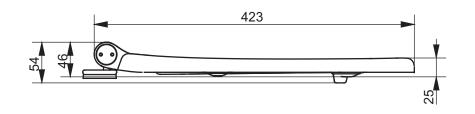

## TO BE COMBINED WITH:

1. COMMERICAL WC, wallhung, barrier-free CW142Y

| COMMERCIAL WC seat ring VC140V1 |  |        |            | тото                                                                                                                                                                                                                                                                                                                                                                                                                                                                  |
|---------------------------------|--|--------|------------|-----------------------------------------------------------------------------------------------------------------------------------------------------------------------------------------------------------------------------------------------------------------------------------------------------------------------------------------------------------------------------------------------------------------------------------------------------------------------|
| Altered                         |  | Scale  | 1:5        | This drawing including the respective data may neither be duplicated nor modified nor altered without the consent of TOTO Europe GmbH. The usage of the data/technical drawings takes place at user's own risk and under exclusion of any liability of TOTO Europe GmbH and/or of the companies of the TOTO-Group. The indicated dimensions are not binding; products are subject to change. Measurements shown may be subject to small variations or are indicative. |
|                                 |  | Signed | T.G.       |                                                                                                                                                                                                                                                                                                                                                                                                                                                                       |
|                                 |  | Date   | 19/11/2015 |                                                                                                                                                                                                                                                                                                                                                                                                                                                                       |