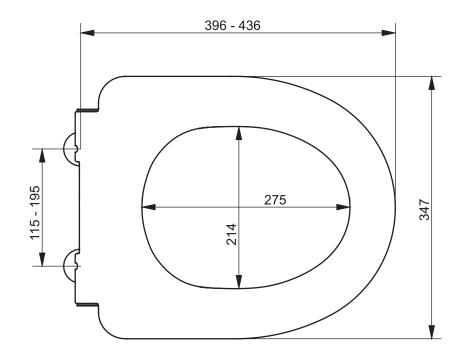

## TO BE COMBINED WITH:

1. COMMERICAL WC, wallhung, barrier-free CW142Y

| COMMERCIAL WC seat ring VC140V1 |  |        |            | тото                                                                                                                                                                                                                                                                                                                                                                                                                                                                  |
|---------------------------------|--|--------|------------|-----------------------------------------------------------------------------------------------------------------------------------------------------------------------------------------------------------------------------------------------------------------------------------------------------------------------------------------------------------------------------------------------------------------------------------------------------------------------|
| Altered                         |  | Scale  | 1:5        | This drawing including the respective data may neither be duplicated nor modified nor altered without the consent of TOTO Europe GmbH. The usage of the data/technical drawings takes place at user's own risk and under exclusion of any liability of TOTO Europe GmbH and/or of the companies of the TOTO-Group. The indicated dimensions are not binding; products are subject to change. Measurements shown may be subject to small variations or are indicative. |
|                                 |  | Signed | T.G.       |                                                                                                                                                                                                                                                                                                                                                                                                                                                                       |
|                                 |  | Date   | 19/11/2015 |                                                                                                                                                                                                                                                                                                                                                                                                                                                                       |