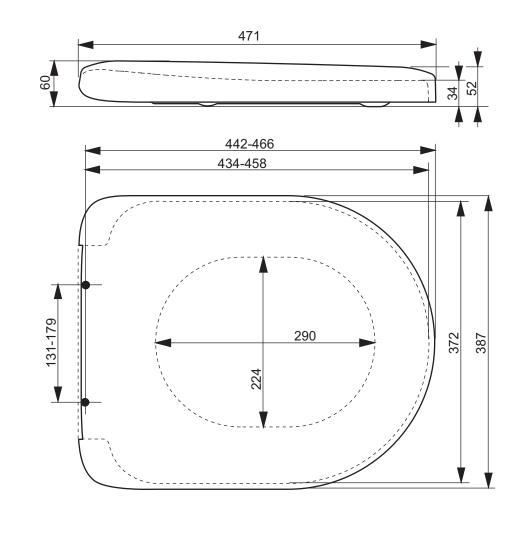

## CAN BE COMBINED WITH:

NC WC, close coupled
 NC WC, wallhung
 NC WC, back-to-wall
 CW761Y
 CW762Y

|   | Designation  NC SERIES  WC seat  VC100R (with soft closing) / VC100U10R |  |       |     |
|---|-------------------------------------------------------------------------|--|-------|-----|
| 1 |                                                                         |  |       |     |
| A | Altered                                                                 |  | Scale | 1:5 |

## TOTO

Scale

1:5

Signed T.G.

Date 05/11/2014

This drawing including the respective data may neither be duplicated nor modified nor altered without the consent of TOTO Europe GmbH. The usage of the data/technical drawings takes place at user's own risk and under exclusion of any liability of TOTO Europe GmbH and/or of the companies of the TOTO-Group. The indicated dimensions are not binding; products are subject to change.