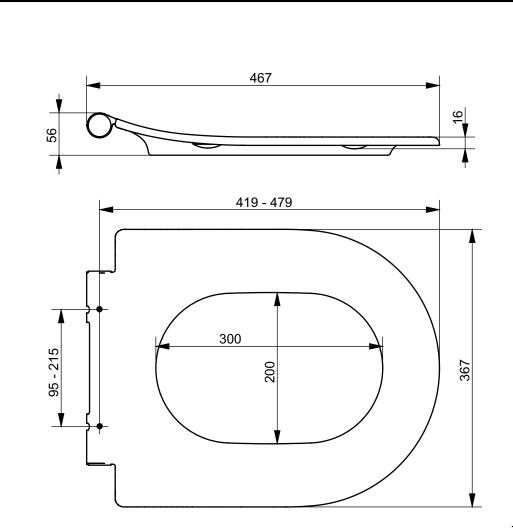

## TO BE COMBINED WITH:

1. RP WC, wallhung

CW552RY

| Designation                                |  |        |            |                                                                                                                                                                                                                                                                                                                                                                                                                                                                                         |
|--------------------------------------------|--|--------|------------|-----------------------------------------------------------------------------------------------------------------------------------------------------------------------------------------------------------------------------------------------------------------------------------------------------------------------------------------------------------------------------------------------------------------------------------------------------------------------------------------|
| <b>TOILETS</b><br>WC seat ring RP TC513QV1 |  |        |            | ΤΟΤΟ                                                                                                                                                                                                                                                                                                                                                                                                                                                                                    |
| Altered                                    |  | Scale  | 1:5        | This drawing including the respective data may neither be duplicated<br>nor modified nor altered without the consent of TOTO Europe GmbH.<br>The usage of the data/technical drawings takes place at user's own<br>risk and under exclusion of any liability of TOTO Europe GmbH and/or<br>of the companies of the TOTO-Group. The indicated dimensions are<br>not binding; products are subject to change. Measurements shown<br>may be subject to small variations or are indicative. |
|                                            |  | Signed | T.G.       |                                                                                                                                                                                                                                                                                                                                                                                                                                                                                         |
|                                            |  | Date   | 16/03/2022 |                                                                                                                                                                                                                                                                                                                                                                                                                                                                                         |