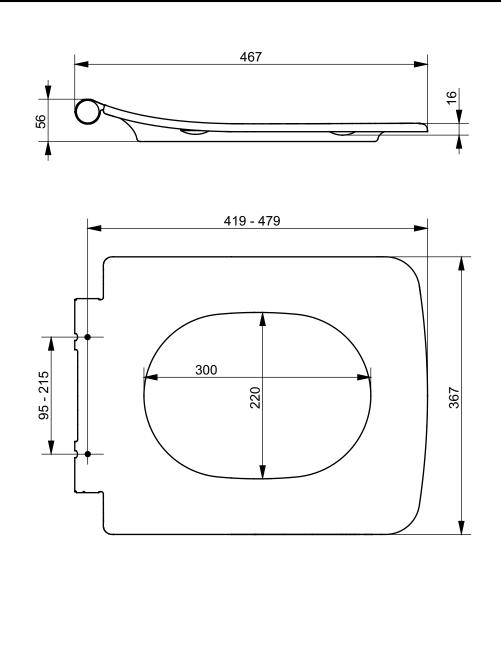

## TO BE COMBINED WITH:

1. SP WC, wallhung

CW532RY

| Designation                                |  |        |            |                                                                                                                                                                                                                                                                                                                                                                                                                                                                                         |
|--------------------------------------------|--|--------|------------|-----------------------------------------------------------------------------------------------------------------------------------------------------------------------------------------------------------------------------------------------------------------------------------------------------------------------------------------------------------------------------------------------------------------------------------------------------------------------------------------|
| <b>TOILETS</b><br>WC seat ring SP TC512GV1 |  |        |            | ΤΟΤΟ                                                                                                                                                                                                                                                                                                                                                                                                                                                                                    |
| Altered                                    |  | Scale  | 1:5        | This drawing including the respective data may neither be duplicated<br>nor modified nor altered without the consent of TOTO Europe GmbH.<br>The usage of the data/technical drawings takes place at user's own<br>risk and under exclusion of any liability of TOTO Europe GmbH and/or<br>of the companies of the TOTO-Group. The indicated dimensions are<br>not binding; products are subject to change. Measurements shown<br>may be subject to small variations or are indicative. |
|                                            |  | Signed | T.G.       |                                                                                                                                                                                                                                                                                                                                                                                                                                                                                         |
|                                            |  | Date   | 15/02/2022 |                                                                                                                                                                                                                                                                                                                                                                                                                                                                                         |