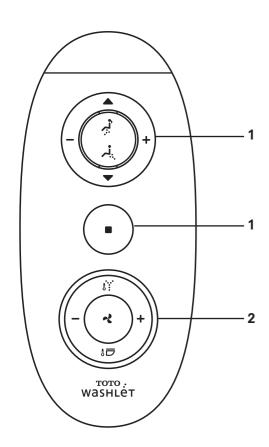

| 1. MAIN KEYS                                    | 2. SUB KEYS                        |
|-------------------------------------------------|------------------------------------|
| -+                                              | 8¥                                 |
| Adjusts the WASHLET's water pressure            | Selects and displays the WASHLET's |
|                                                 | water temperature                  |
| Į.                                              |                                    |
| Starts bidet cleansing, press again to activate | -+                                 |
| forward and backward -Oscillating- motion       | Adjusts the WASHLET's water and    |
|                                                 | seat temperature                   |
| ہار                                             |                                    |
| Starts rear cleansing, press again to activate  | ર                                  |
| forward and backward -Oscillating- motion       | Purifies the air inside the bowl   |
|                                                 | through a powerful filter          |
| <b>▲▼</b>                                       |                                    |
| Adjusts the water flow position                 | 1D                                 |
|                                                 | Selects and displays the WASHLET's |
|                                                 | seat temperature                   |
| Stops washing                                   |                                    |
|                                                 |                                    |