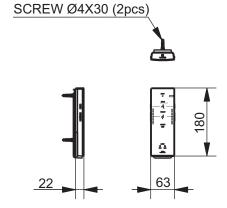

## CAN BE COMBINED WITH:

SG WC wallhung CW512YR
SG Metallic cover 7EE0007
SG Resin cover 9AE0017

Designation

| SG WASHLET<br>TCF403EGV1 |  |        |            |
|--------------------------|--|--------|------------|
| Altered                  |  | Scale  | 1:10       |
|                          |  |        | 1.10       |
|                          |  | Signed | T.G.       |
| l                        |  | Date   | 18/03/2015 |