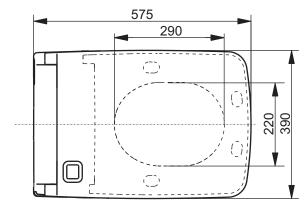

## CAN BE COMBINED WITH:

SG WC wallhung CW512YR
SG Metallic cover 7EE0007
SG Resin cover 9AE0017

Designation

| SG WASHLET<br>TCF403EGV1 |  |        |            |
|--------------------------|--|--------|------------|
| Altered                  |  | Scale  | 1:10       |
|                          |  |        | 1.10       |
|                          |  | Signed | T.G.       |
| l                        |  | Date   | 18/03/2015 |