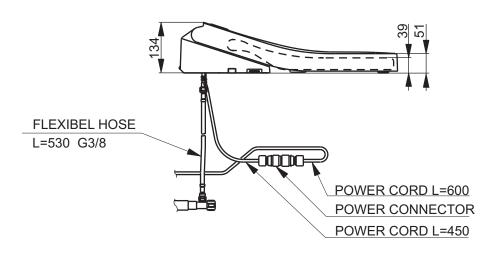

## CAN BE COMBINED WITH:

SG WC wallhung CW512YR
SG Metallic cover 7EE0007
SG Resin cover 9AE0017

Designation

| SG WASHLET<br>TCF403EGV1 |  |        |            |
|--------------------------|--|--------|------------|
| Altered                  |  | Scale  | 1:10       |
|                          |  |        | 1.10       |
|                          |  | Signed | T.G.       |
| l                        |  | Date   | 18/03/2015 |