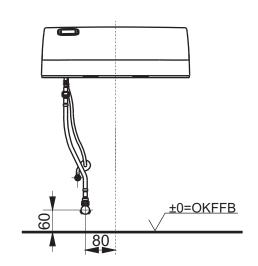

## CAN BE COMBINED WITH:

SG WC wallhung CW512YR
SG Metallic cover 7EE0007
SG Resin cover 9AE0017

Designation

| SG WASHLET<br>TCF403EGV1 |  |        |            |
|--------------------------|--|--------|------------|
| Altered                  |  | Scale  | 1:10       |
|                          |  |        | 1.10       |
|                          |  | Signed | T.G.       |
| l                        |  | Date   | 18/03/2015 |