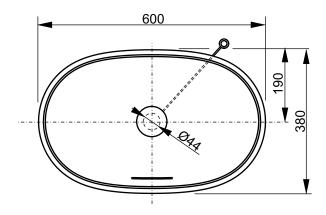

## Designation WASHBASIN

Vessel CE, round, 600 mm, without tap hole, with overflow, incl. stem valve PJS05WEE#MW

| Altered | Scale  | 1:10       |
|---------|--------|------------|
|         | Signed | T.G.       |
|         | Date   | 26/06/2019 |