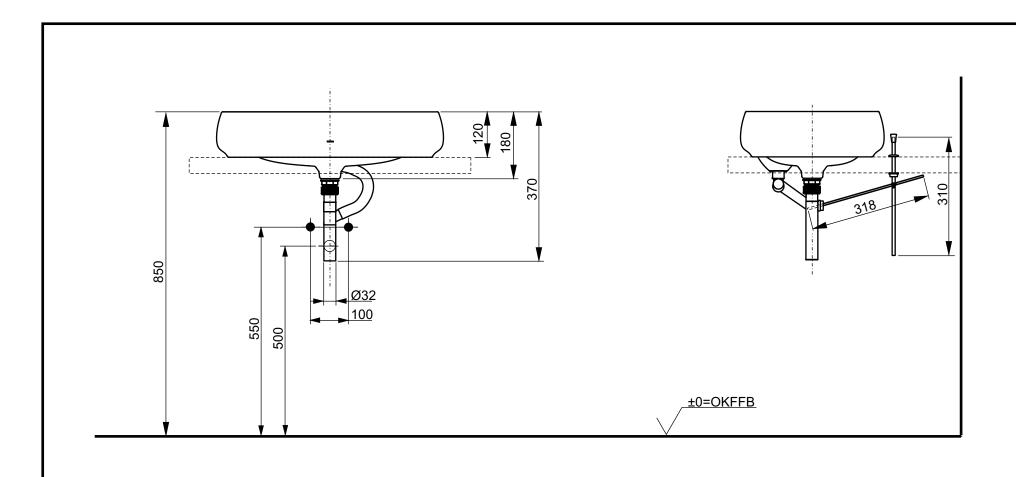

## Designation WASHBASIN

Vessel CE, round, 600 mm, without tap hole, with overflow, incl. stem valve PJS05WEE#MW

| Altered | Scale  | 1:10       |
|---------|--------|------------|
|         | Signed | T.G.       |
|         | Date   | 26/06/2019 |