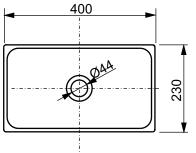

| Designation<br>WASHBASIN<br>Handrinse vessel CS, square, 400 mm,<br>without tap hole, without overflow<br>LW1734WH |  |        |            | тото                                                                                                                                                                                                                                                                                                                                                                                                                                                                                    |
|--------------------------------------------------------------------------------------------------------------------|--|--------|------------|-----------------------------------------------------------------------------------------------------------------------------------------------------------------------------------------------------------------------------------------------------------------------------------------------------------------------------------------------------------------------------------------------------------------------------------------------------------------------------------------|
| Altered                                                                                                            |  | Scale  | 1:10       | This drawing including the respective data may neither be duplicated<br>nor modified nor altered without the consent of TOTO Europe GmbH.<br>The usage of the data/technical drawings takes place at user's own<br>risk and under exclusion of any liability of TOTO Europe GmbH and/or<br>of the companies of the TOTO-Group. The indicated dimensions are<br>not binding; products are subject to change. Measurements shown<br>may be subject to small variations or are indicative. |
|                                                                                                                    |  | Signed | T.G.       |                                                                                                                                                                                                                                                                                                                                                                                                                                                                                         |
|                                                                                                                    |  | Date   | 09/01/2020 |                                                                                                                                                                                                                                                                                                                                                                                                                                                                                         |