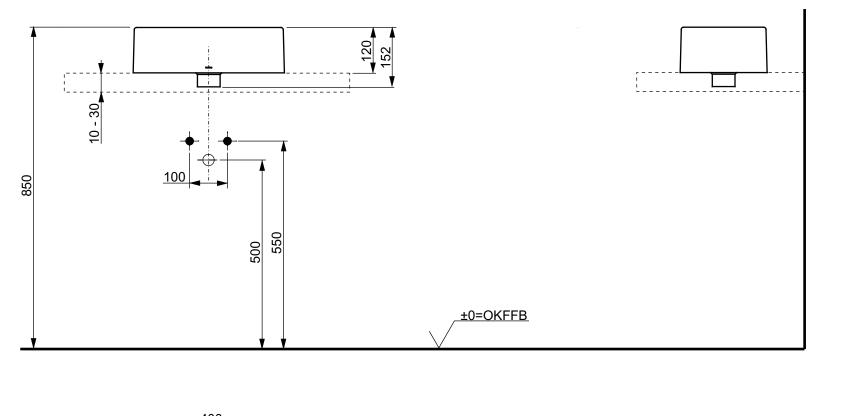

| Designation<br>WASHBASIN<br>Handrinse vessel CS, square, 400 mm,<br>without tap hole, without overflow<br>LW1734WH |  |        |            | тото                                                                                                                                                                                                                                                                                                                                                                                                                                                                                    |
|--------------------------------------------------------------------------------------------------------------------|--|--------|------------|-----------------------------------------------------------------------------------------------------------------------------------------------------------------------------------------------------------------------------------------------------------------------------------------------------------------------------------------------------------------------------------------------------------------------------------------------------------------------------------------|
| Altered                                                                                                            |  | Scale  | 1:10       | This drawing including the respective data may neither be duplicated<br>nor modified nor altered without the consent of TOTO Europe GmbH.<br>The usage of the data/technical drawings takes place at user's own<br>risk and under exclusion of any liability of TOTO Europe GmbH and/or<br>of the companies of the TOTO-Group. The indicated dimensions are<br>not binding; products are subject to change. Measurements shown<br>may be subject to small variations or are indicative. |
|                                                                                                                    |  | Signed | T.G.       |                                                                                                                                                                                                                                                                                                                                                                                                                                                                                         |
|                                                                                                                    |  | Date   | 09/01/2020 |                                                                                                                                                                                                                                                                                                                                                                                                                                                                                         |