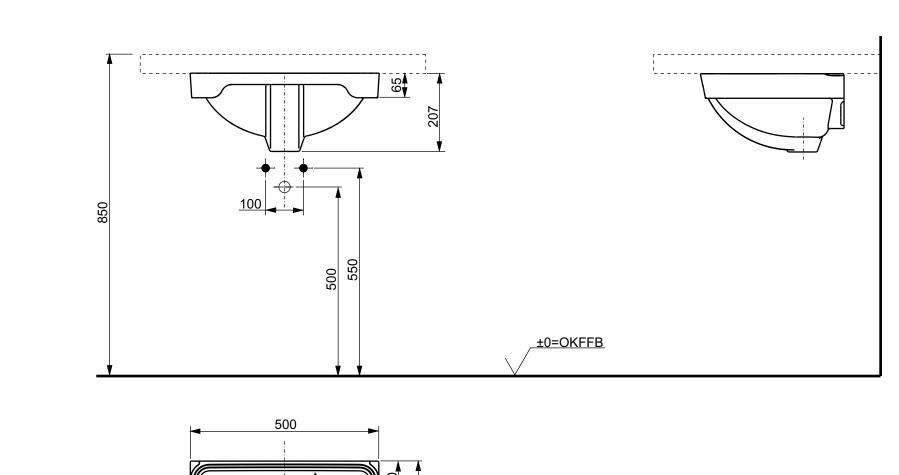

## WASHBASIN

Undercounter basin WU, square, 500 mm, without tap hole, with overflow LW1535Y

| Altered | Scale  | 1:10       |
|---------|--------|------------|
|         | Signed | T.G.       |
|         | Date   | 09/01/2020 |