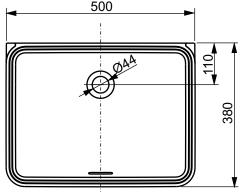

## WASHBASIN

Undercounter basin WU, square, 500 mm, without tap hole, with overflow LW1535Y

| Altered | Scale  | 1:10       |
|---------|--------|------------|
|         | Signed | T.G.       |
|         | Date   | 09/01/2020 |