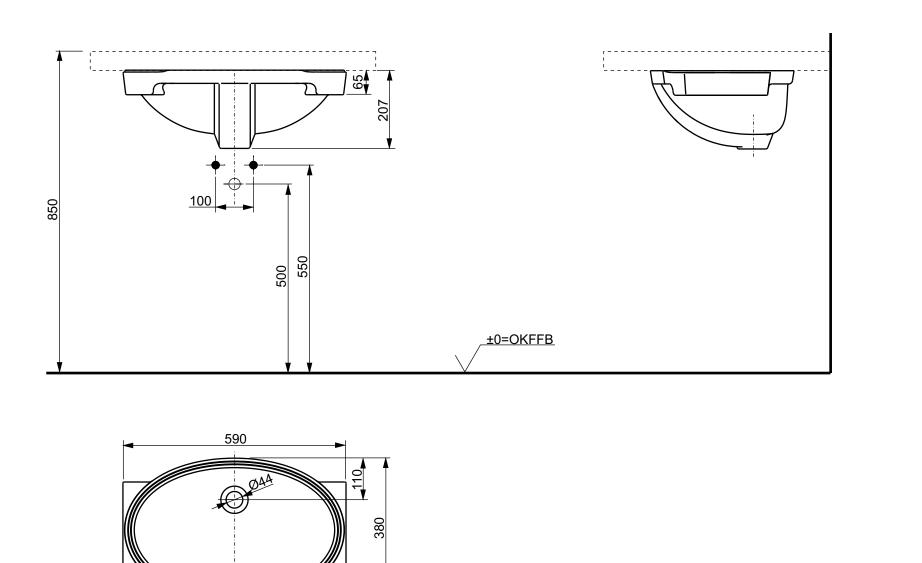

| Designation<br>WASHBASIN<br>Undercounter basin WU, round, 600 mm,<br>without tap hole, with overflow<br>LW1506JUYW/F#W |  |        |            | тото                                                                                                                                                                                                                                                                                                                                                                                                                                                                                    |
|------------------------------------------------------------------------------------------------------------------------|--|--------|------------|-----------------------------------------------------------------------------------------------------------------------------------------------------------------------------------------------------------------------------------------------------------------------------------------------------------------------------------------------------------------------------------------------------------------------------------------------------------------------------------------|
| Altered                                                                                                                |  | Scale  | 1:10       | This drawing including the respective data may neither be duplicated<br>nor modified nor altered without the consent of TOTO Europe GmbH.<br>The usage of the data/technical drawings takes place at user's own<br>risk and under exclusion of any liability of TOTO Europe GmbH and/or<br>of the companies of the TOTO-Group. The indicated dimensions are<br>not binding; products are subject to change. Measurements shown<br>may be subject to small variations or are indicative. |
|                                                                                                                        |  |        | 1.10       |                                                                                                                                                                                                                                                                                                                                                                                                                                                                                         |
|                                                                                                                        |  | Signed | T.G.       |                                                                                                                                                                                                                                                                                                                                                                                                                                                                                         |
|                                                                                                                        |  | Date   | 09/01/2020 |                                                                                                                                                                                                                                                                                                                                                                                                                                                                                         |