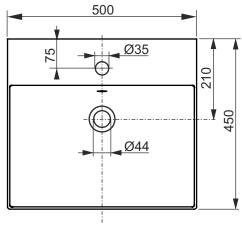

| Designation                        |
|------------------------------------|
| WASHBASIN                          |
| Washbasin CS, square, 500 mm, with |
| tap hole, with overflow LW1215CKE  |

Scale 1:10
Signed T.G.
Date 27/02/2020