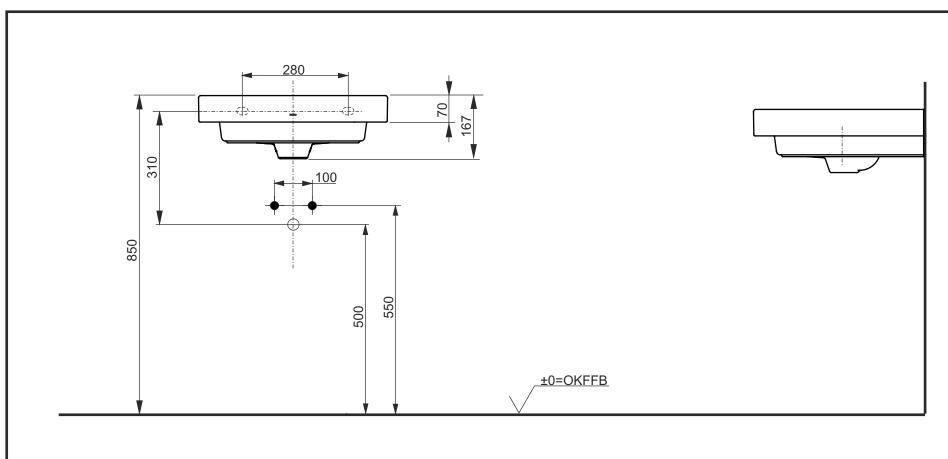

| Designation                        |
|------------------------------------|
| WASHBASIN                          |
| Washbasin CS, square, 500 mm, with |
| tap hole, with overflow LW1215CKE  |

Scale 1:10
Signed T.G.
Date 27/02/2020