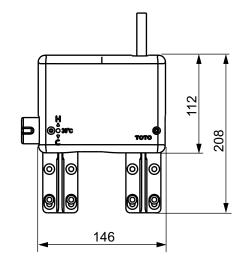

| The<br>The | n<br>JBLIC SER<br>ermostatic unit (2<br>ermostatic unit (3<br>ermostatic unit (4 | L/min) Th<br>L/min) Th | V7810V465  | тото                                                                                                                                                                                                                                                                                                                                                                                                                                                                                                                                                                                                                                                                                                                                                                                                                                                                                                                                                                                                                                                                                                                                                                                                                                                                                                                                                                                                                                                                                                                                                                                                                                                                                                                                                                                                                                                                                                                                                                                                                                                                                                                                   |
|------------|----------------------------------------------------------------------------------|------------------------|------------|----------------------------------------------------------------------------------------------------------------------------------------------------------------------------------------------------------------------------------------------------------------------------------------------------------------------------------------------------------------------------------------------------------------------------------------------------------------------------------------------------------------------------------------------------------------------------------------------------------------------------------------------------------------------------------------------------------------------------------------------------------------------------------------------------------------------------------------------------------------------------------------------------------------------------------------------------------------------------------------------------------------------------------------------------------------------------------------------------------------------------------------------------------------------------------------------------------------------------------------------------------------------------------------------------------------------------------------------------------------------------------------------------------------------------------------------------------------------------------------------------------------------------------------------------------------------------------------------------------------------------------------------------------------------------------------------------------------------------------------------------------------------------------------------------------------------------------------------------------------------------------------------------------------------------------------------------------------------------------------------------------------------------------------------------------------------------------------------------------------------------------------|
| Altered    |                                                                                  | Scale 1:5              |            | This drawing including the respective data may neither be duplicated<br>nor modified nor altered without the consent of TOTO Europe GmbH.<br>The usage of the data/technical drawings takes place at user's own<br>right metador survivinger of multiplicity of DOTO Europe GebH and for<br>a set of the data and the set of |
|            |                                                                                  | Signed                 | T.G.       | risk and under exclusion of any liability of TOTO Europe GmbH and/or<br>of the companies of the TOTO-Group. The indicated dimensions are<br>not binding; products are subject to change. Measurements shown                                                                                                                                                                                                                                                                                                                                                                                                                                                                                                                                                                                                                                                                                                                                                                                                                                                                                                                                                                                                                                                                                                                                                                                                                                                                                                                                                                                                                                                                                                                                                                                                                                                                                                                                                                                                                                                                                                                            |
|            |                                                                                  | Date                   | 22/02/2010 | may be subject to small variations or are indicative.                                                                                                                                                                                                                                                                                                                                                                                                                                                                                                                                                                                                                                                                                                                                                                                                                                                                                                                                                                                                                                                                                                                                                                                                                                                                                                                                                                                                                                                                                                                                                                                                                                                                                                                                                                                                                                                                                                                                                                                                                                                                                  |