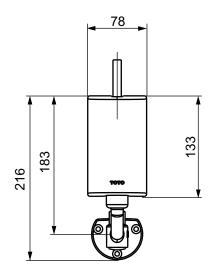

| The<br>The | n<br>JBLIC SER<br>ermostatic unit (2<br>ermostatic unit (3<br>ermostatic unit (4 | L/min) Th<br>L/min) Th | V7810V465  | тото                                                                                                                                                                                                                                                                                                                                                                                                                                                                                                                                                                                                                                                                                                                                                                                                                                                                                                                                                                                                                                                                                                                                                                                                                                                                                                                                                                                                                                                                                                                                                                                                                                                                                                                                                                                                                                                                                                                                                                                                                                                                                                                                   |
|------------|----------------------------------------------------------------------------------|------------------------|------------|----------------------------------------------------------------------------------------------------------------------------------------------------------------------------------------------------------------------------------------------------------------------------------------------------------------------------------------------------------------------------------------------------------------------------------------------------------------------------------------------------------------------------------------------------------------------------------------------------------------------------------------------------------------------------------------------------------------------------------------------------------------------------------------------------------------------------------------------------------------------------------------------------------------------------------------------------------------------------------------------------------------------------------------------------------------------------------------------------------------------------------------------------------------------------------------------------------------------------------------------------------------------------------------------------------------------------------------------------------------------------------------------------------------------------------------------------------------------------------------------------------------------------------------------------------------------------------------------------------------------------------------------------------------------------------------------------------------------------------------------------------------------------------------------------------------------------------------------------------------------------------------------------------------------------------------------------------------------------------------------------------------------------------------------------------------------------------------------------------------------------------------|
| Altered    |                                                                                  | Scale 1:5              |            | This drawing including the respective data may neither be duplicated<br>nor modified nor altered without the consent of TOTO Europe GmbH.<br>The usage of the data/technical drawings takes place at user's own<br>right metador survivinger of multiplicity of DOTO Europe GebH and for<br>a set of the data and the set of |
|            |                                                                                  | Signed                 | T.G.       | risk and under exclusion of any liability of TOTO Europe GmbH and/or<br>of the companies of the TOTO-Group. The indicated dimensions are<br>not binding; products are subject to change. Measurements shown                                                                                                                                                                                                                                                                                                                                                                                                                                                                                                                                                                                                                                                                                                                                                                                                                                                                                                                                                                                                                                                                                                                                                                                                                                                                                                                                                                                                                                                                                                                                                                                                                                                                                                                                                                                                                                                                                                                            |
|            |                                                                                  | Date                   | 22/02/2010 | may be subject to small variations or are indicative.                                                                                                                                                                                                                                                                                                                                                                                                                                                                                                                                                                                                                                                                                                                                                                                                                                                                                                                                                                                                                                                                                                                                                                                                                                                                                                                                                                                                                                                                                                                                                                                                                                                                                                                                                                                                                                                                                                                                                                                                                                                                                  |