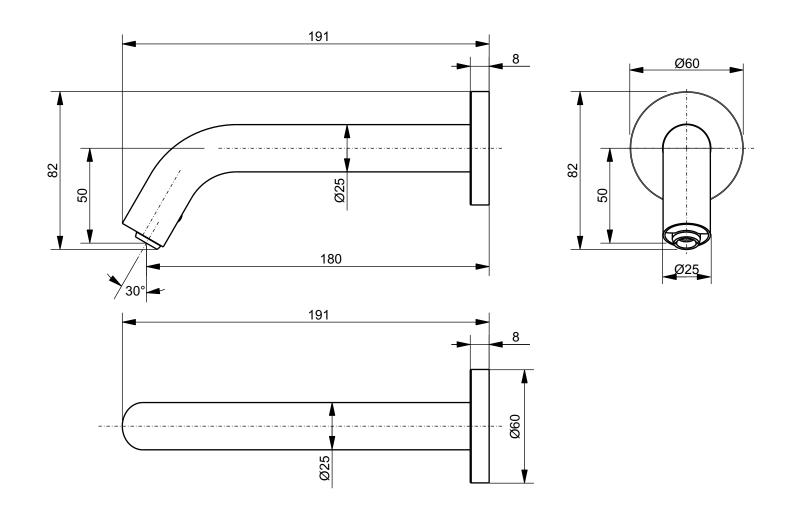

| Designatio | n                         |           |          |                                                                                                                                                                                                                                                                                         |
|------------|---------------------------|-----------|----------|-----------------------------------------------------------------------------------------------------------------------------------------------------------------------------------------------------------------------------------------------------------------------------------------|
|            | JBLIC SER<br>uto faucet D | -         | 5ER      | ΤΟΤΟ                                                                                                                                                                                                                                                                                    |
| Altered    |                           | Scale 1:2 |          | This drawing including the respective data may neither be duplicated<br>nor modified nor altered without the consent of TOTO Europe GmbH.<br>The usage of the data/technical drawings takes place at user's own<br>risk and under exclusion of any liability of TOTO Europe GmbH and/or |
|            |                           | Signed    | T.G.     | of the companies of the TOTO-Group. The indicated dimensions are<br>not binding; products are subject to change. Measurements shown                                                                                                                                                     |
|            |                           | Date      | 04/08/15 | may be subject to small variations or are indicative.                                                                                                                                                                                                                                   |