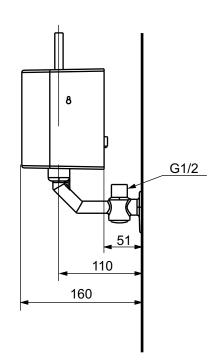

| 5       | PUBLIC SE<br>Single water unit (<br>Single water unit (<br>Single water unit ( | (2L/min)<br>(3L/min) | TN789V465  | тото                                                                                                                                                                                                                                                                                    |
|---------|--------------------------------------------------------------------------------|----------------------|------------|-----------------------------------------------------------------------------------------------------------------------------------------------------------------------------------------------------------------------------------------------------------------------------------------|
| Altered |                                                                                | Scale                | 1:5        | This drawing including the respective data may neither be duplicated<br>nor modified nor altered without the consent of TOTO Europe GmbH.<br>The usage of the data/technical drawings takes place at user's own<br>risk and under exclusion of any liability of TOTO Europe GmbH and/or |
|         |                                                                                | Signed               | T.G.       | of the companies of the TOTO-Group. The indicated dimensions are<br>not binding; products are subject to change. Measurements shown                                                                                                                                                     |
|         |                                                                                | Date                 | 22/02/2010 | may be subject to small variations or are indicative.                                                                                                                                                                                                                                   |