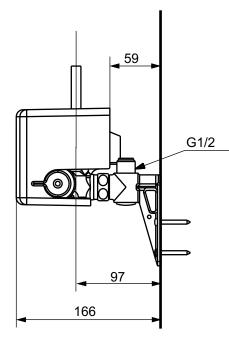

| The<br>The | n<br>JBLIC SER<br>ermostatic unit (2<br>ermostatic unit (3<br>ermostatic unit (4 | L/min) Th<br>L/min) Th | V7810V465  | тото                                                                                                                                                                                                                                                                                                                                                                                                                                                                                                                                                                                                                                                                                                                                                                                                                                                                                                                                                                                                                                                                                                                                                                                                                                                                                                                                                                                                                                                                                                                                                                                                                                                                                                                                                                                                                                                                                                                                                                                                                                                                                                                                   |
|------------|----------------------------------------------------------------------------------|------------------------|------------|----------------------------------------------------------------------------------------------------------------------------------------------------------------------------------------------------------------------------------------------------------------------------------------------------------------------------------------------------------------------------------------------------------------------------------------------------------------------------------------------------------------------------------------------------------------------------------------------------------------------------------------------------------------------------------------------------------------------------------------------------------------------------------------------------------------------------------------------------------------------------------------------------------------------------------------------------------------------------------------------------------------------------------------------------------------------------------------------------------------------------------------------------------------------------------------------------------------------------------------------------------------------------------------------------------------------------------------------------------------------------------------------------------------------------------------------------------------------------------------------------------------------------------------------------------------------------------------------------------------------------------------------------------------------------------------------------------------------------------------------------------------------------------------------------------------------------------------------------------------------------------------------------------------------------------------------------------------------------------------------------------------------------------------------------------------------------------------------------------------------------------------|
| Altered    |                                                                                  | Scale 1:5              |            | This drawing including the respective data may neither be duplicated<br>nor modified nor altered without the consent of TOTO Europe GmbH.<br>The usage of the data/technical drawings takes place at user's own<br>right metador survivinger of multiplicity of DOTO Europe GebH and for<br>a set of the data and the set of |
|            |                                                                                  | Signed                 | T.G.       | risk and under exclusion of any liability of TOTO Europe GmbH and/or<br>of the companies of the TOTO-Group. The indicated dimensions are<br>not binding; products are subject to change. Measurements shown                                                                                                                                                                                                                                                                                                                                                                                                                                                                                                                                                                                                                                                                                                                                                                                                                                                                                                                                                                                                                                                                                                                                                                                                                                                                                                                                                                                                                                                                                                                                                                                                                                                                                                                                                                                                                                                                                                                            |
|            |                                                                                  | Date                   | 22/02/2010 | may be subject to small variations or are indicative.                                                                                                                                                                                                                                                                                                                                                                                                                                                                                                                                                                                                                                                                                                                                                                                                                                                                                                                                                                                                                                                                                                                                                                                                                                                                                                                                                                                                                                                                                                                                                                                                                                                                                                                                                                                                                                                                                                                                                                                                                                                                                  |