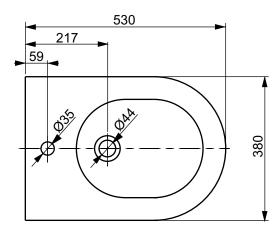

| Designation  |                             |          |      |                                                        |
|--------------|-----------------------------|----------|------|--------------------------------------------------------|
| BIDE<br>NC b | E <b>T</b><br>bidet, wall-h | ung B762 | тото |                                                        |
| Altered      |                             | Scale    | 1.10 | This drawing including the respective data may neither |

Scale

1:10

This drawing including the respective data may neither be duplicated nor modified nor altered without the consent of TOTO Europe GmbH. The usage of the data/technical drawings takes place at user's own risk and under exclusion of any liability of TOTO Europe GmbH and/or of the companies of the TOTO-Group. The indicated dimensions are not binding; products are subject to change. Measurements shown may be subject to small variations or are indicative.