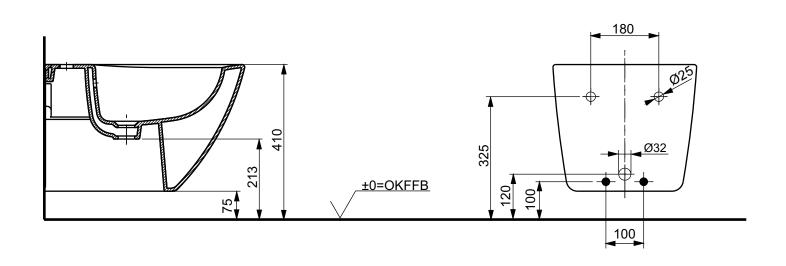

| Designation  |                             |          |      |                                                        |
|--------------|-----------------------------|----------|------|--------------------------------------------------------|
| BIDE<br>NC b | E <b>T</b><br>bidet, wall-h | ung B762 | тото |                                                        |
| Altered      |                             | Scale    | 1.10 | This drawing including the respective data may neither |

Scale

1:10

This drawing including the respective data may neither be duplicated nor modified nor altered without the consent of TOTO Europe GmbH. The usage of the data/technical drawings takes place at user's own risk and under exclusion of any liability of TOTO Europe GmbH and/or of the companies of the TOTO-Group. The indicated dimensions are not binding; products are subject to change. Measurements shown may be subject to small variations or are indicative.