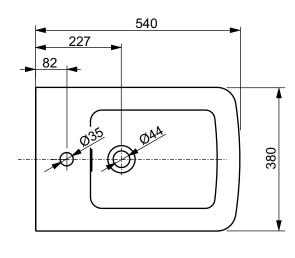

| Designation               |
|---------------------------|
| BIDET                     |
| SP bidet, wall-hung B532E |

## Scale 1:10 Signed T.G. Date 22/11/2018

## **TOTO**

This drawing including the respective data may neither be duplicated nor modified nor altered without the consent of TOTO Europe GmbH. The usage of the data/technical drawings takes place at user's own risk and under exclusion of any liability of TOTO Europe GmbH and/or of the companies of the TOTO-Group. The indicated dimensions are not binding; products are subject to change. Measurements shown may be subject to small variations or are indicative.