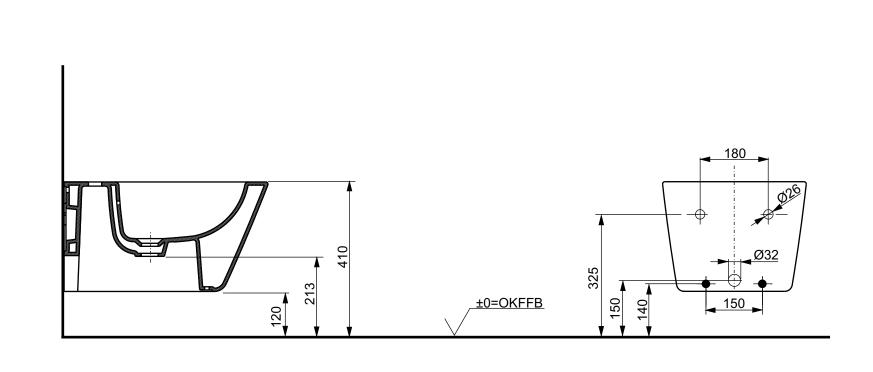

| Designation               |
|---------------------------|
| BIDET                     |
| SP bidet, wall-hung B532E |

## Scale 1:10 Signed T.G. Date 22/11/2018

## **TOTO**

This drawing including the respective data may neither be duplicated nor modified nor altered without the consent of TOTO Europe GmbH. The usage of the data/technical drawings takes place at user's own risk and under exclusion of any liability of TOTO Europe GmbH and/or of the companies of the TOTO-Group. The indicated dimensions are not binding; products are subject to change. Measurements shown may be subject to small variations or are indicative.