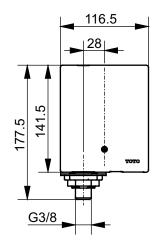

TLE05701E

TENA40AWV105 DLE105ANE4

DLE110ANE4 DLE110A2NE4

| COMMERICAL SERIES                          |    |
|--------------------------------------------|----|
| Control unit, cold water, 4 l/m DLE124DHE4 | in |
| DLE124DHE4                                 |    |