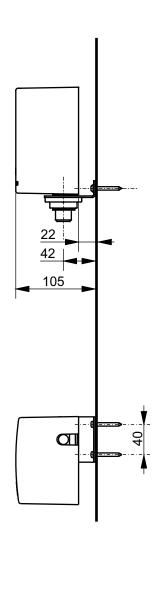

TLE05701E

TENA40AWV105 DLE105ANE4

DLE110ANE4 DLE110A2NE4

| COMMERICAL SERIES                          |    |
|--------------------------------------------|----|
| Control unit, cold water, 4 l/m DLE124DHE4 | in |
| DLE124DHE4                                 |    |