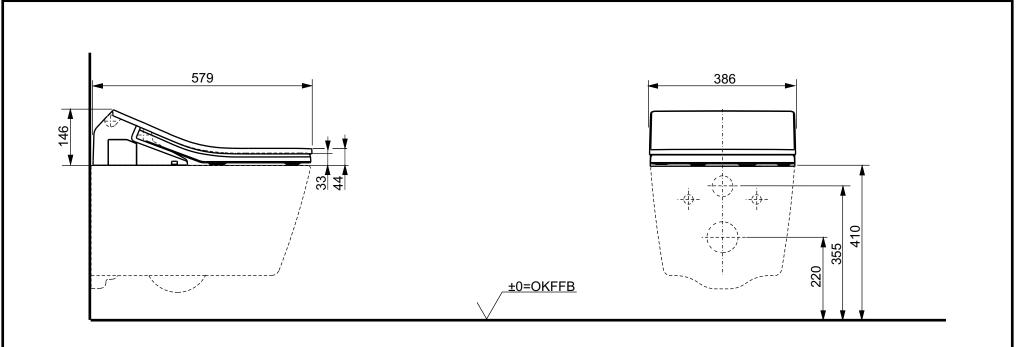

## CAN BE COMBINED WITH:

1. RP WC, wall-hung, just to be used for the mentioned WASHLET™

CW542ERY

| Designation<br><b>WASHLET™</b><br>RX EWATER+, incl. remote controller<br>TCF894CG |  |            |            | ΤΟΤΟ                                                                                                                                                                                                                                                            |
|-----------------------------------------------------------------------------------|--|------------|------------|-----------------------------------------------------------------------------------------------------------------------------------------------------------------------------------------------------------------------------------------------------------------|
| Altered                                                                           |  | Scale 1:10 |            | This drawing including the respective data may neither be<br>duplicated nor modified nor altered without the consent of TOTO<br>Europe GmbH. The usage of the data/technical drawings takes<br>place at user's own risk and under exclusion of any liability of |
|                                                                                   |  | Signed     | T.G.       | TOTO Europe GmbH and/or of the companies of the TOTO-<br>Group. The indicated dimensions are not binding; products are<br>subject to change.                                                                                                                    |
|                                                                                   |  | Date       | 15/02/2022 |                                                                                                                                                                                                                                                                 |