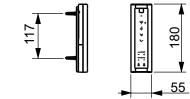

## CAN BE COMBINED WITH:

1. RP WC, wall-hung, just to be used for the mentioned WASHLET™

CW542ERY

| Designation<br><b>WASHLET™</b><br>RX EWATER+, incl. remote controller<br>TCF894CG |  |            |            | ΤΟΤΟ                                                                                                                                                                                                                                                            |
|-----------------------------------------------------------------------------------|--|------------|------------|-----------------------------------------------------------------------------------------------------------------------------------------------------------------------------------------------------------------------------------------------------------------|
| Altered                                                                           |  | Scale 1:10 |            | This drawing including the respective data may neither be<br>duplicated nor modified nor altered without the consent of TOTO<br>Europe GmbH. The usage of the data/technical drawings takes<br>place at user's own risk and under exclusion of any liability of |
|                                                                                   |  | Signed     | T.G.       | TOTO Europe GmbH and/or of the companies of the TOTO-<br>Group. The indicated dimensions are not binding; products are<br>subject to change.                                                                                                                    |
|                                                                                   |  | Date       | 15/02/2022 |                                                                                                                                                                                                                                                                 |