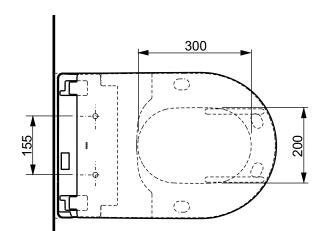

## CAN BE COMBINED WITH:

1. RP WC, wall-hung, just to be used for the mentioned WASHLET™

CW542ERY

| Designation<br><b>WASHLET™</b><br>RX EWATER+, incl. remote controller<br>TCF894CG |  |            |            | ΤΟΤΟ                                                                                                                                                                                                                                                            |
|-----------------------------------------------------------------------------------|--|------------|------------|-----------------------------------------------------------------------------------------------------------------------------------------------------------------------------------------------------------------------------------------------------------------|
| Altered                                                                           |  | Scale 1:10 |            | This drawing including the respective data may neither be<br>duplicated nor modified nor altered without the consent of TOTO<br>Europe GmbH. The usage of the data/technical drawings takes<br>place at user's own risk and under exclusion of any liability of |
|                                                                                   |  | Signed     | T.G.       | TOTO Europe GmbH and/or of the companies of the TOTO-<br>Group. The indicated dimensions are not binding; products are<br>subject to change.                                                                                                                    |
|                                                                                   |  | Date       | 15/02/2022 |                                                                                                                                                                                                                                                                 |