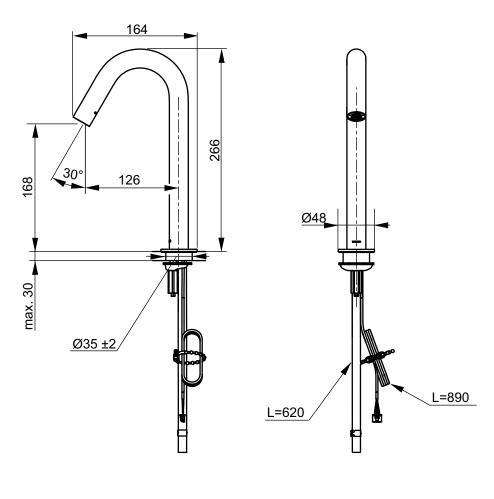

## CAN BE COMBINED WITH:

- Control unit, cold water, 2 l/min
   Thermostatic mixer for control unit, to be used for additional warm water

DLE124DHE2 TLE05701E

| to be used for additional warm water usage |                                                                            |  |           |            |                                                                                                                                                                                                                                                                                |
|--------------------------------------------|----------------------------------------------------------------------------|--|-----------|------------|--------------------------------------------------------------------------------------------------------------------------------------------------------------------------------------------------------------------------------------------------------------------------------|
|                                            | FAUCET Autofaucet round, medium high, 2 l/min, projection 126 mm TLE26007E |  |           |            | тото                                                                                                                                                                                                                                                                           |
|                                            | Altered                                                                    |  | Scale 1:5 |            | This drawing including the respective data may neither be duplicated nor modified nor altered without the consent of TOTO Europe GmbH. The usage of the data/technical drawings takes place at user's own risk and under exclusion of any liability of TOTO Europe GmbH and/or |
|                                            |                                                                            |  | Signed    | T.G.       | of the companies of the TOTO-Group. The indicated dimensions are not binding; products are subject to change. Measurements shown                                                                                                                                               |
|                                            |                                                                            |  | Date      | 28/01/2022 | may be subject to small variations or are indicative.                                                                                                                                                                                                                          |