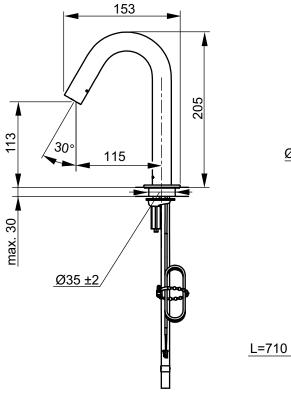

## CAN BE COMBINED WITH:

- 1. Control unit, cold water, 2 l/min
- 2. Thermostatic mixer for control unit, to be used for additional warm water usage

DLE124DHE2 TLE05701E

| Designation                                                   |  |       |     |
|---------------------------------------------------------------|--|-------|-----|
| FAUCET Autofaucet round, 2 l/min, projection 115 mm TLE26006E |  |       |     |
| Altered                                                       |  | Scale | 1:5 |