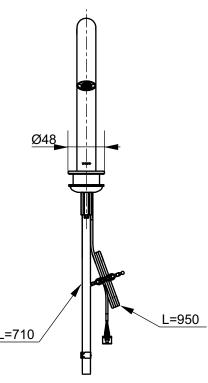

## CAN BE COMBINED WITH:

- 1. Control unit, cold water, 2 l/min
- 2. Thermostatic mixer for control unit, to be used for additional warm water usage

DLE124DHE2 TLE05701E

| Designation                                                   |  |       |     |
|---------------------------------------------------------------|--|-------|-----|
| FAUCET Autofaucet round, 2 l/min, projection 115 mm TLE26006E |  |       |     |
| Altered                                                       |  | Scale | 1:5 |