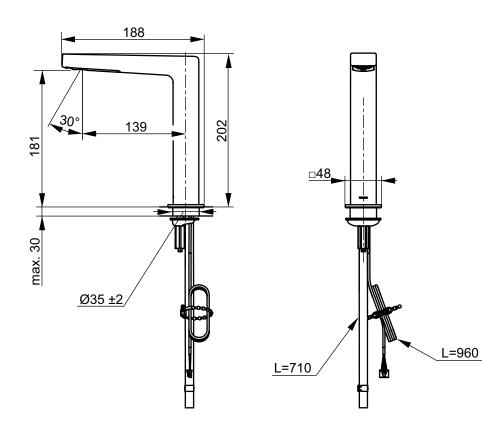

## CAN BE COMBINED WITH:

- Control unit, cold water, 2 l/min
   Thermostatic mixer for control unit,

DLE124DHE2 TLE05701E

| to be used for additional warm water usage                                  |  |           |            |                                                                                                                                                                                                                                                                                |
|-----------------------------------------------------------------------------|--|-----------|------------|--------------------------------------------------------------------------------------------------------------------------------------------------------------------------------------------------------------------------------------------------------------------------------|
| Designation                                                                 |  |           |            |                                                                                                                                                                                                                                                                                |
| FAUCET Autofaucet square, medium high, 2 l/min, projection 139 mm TLE25007E |  |           |            | тото                                                                                                                                                                                                                                                                           |
| Altered                                                                     |  | Scale 1:5 |            | This drawing including the respective data may neither be duplicated nor modified nor altered without the consent of TOTO Europe GmbH. The usage of the data/technical drawings takes place at user's own risk and under exclusion of any liability of TOTO Europe GmbH and/or |
|                                                                             |  | Signed    | T.G.       | of the companies of the TOTO-Group. The indicated dimensions are not binding; products are subject to change. Measurements shown may be subject to small variations or are indicative.                                                                                         |
|                                                                             |  | Date      | 28/01/2022 |                                                                                                                                                                                                                                                                                |