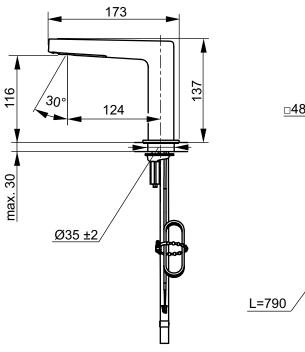

## CAN BE COMBINED WITH:

1. Control unit, cold water, 2 l/min

Designation

2. Thermostatic mixer for control unit, to be used for additional warm water usage

DLE124DHE2 TLE05701E

| FAUCET Autofaucet square, 2 l/min, projection 124 mm TLE25006E |  |        |            |
|----------------------------------------------------------------|--|--------|------------|
| Altered                                                        |  | Scale  | 1:5        |
|                                                                |  |        | 1.5        |
|                                                                |  | Signed | T.G.       |
|                                                                |  | Date   | 28/01/2022 |