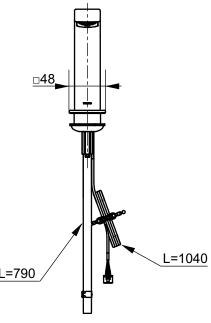

## CAN BE COMBINED WITH:

1. Control unit, cold water, 2 l/min

Designation

2. Thermostatic mixer for control unit, to be used for additional warm water usage

DLE124DHE2 TLE05701E

| FAUCET Autofaucet square, 2 l/min, projection 124 mm TLE25006E |  |        |            |
|----------------------------------------------------------------|--|--------|------------|
| Altered                                                        |  | Scale  | 1:5        |
|                                                                |  |        | 1.5        |
|                                                                |  | Signed | T.G.       |
|                                                                |  | Date   | 28/01/2022 |