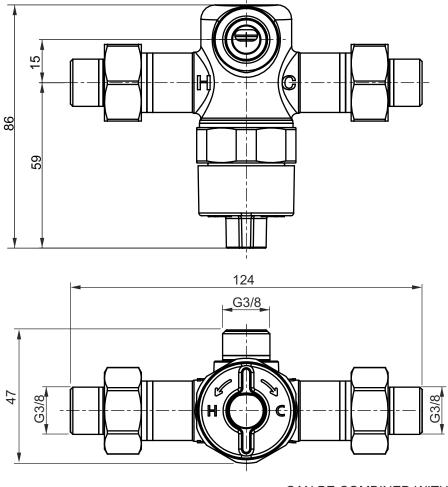

## CAN BE COMBINED WITH:

1. Control unit, cold water, 2 l/min DLE124DHE2
2. Control unit, cold water, 4 l/min DLE124DHE4

Designation FAUCET

Altered Scale 1:1.3

Signed T.G.

Date

01/02/2022

Thermostatic mixer for control unit, to be used