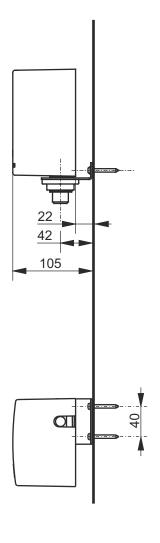

| 1 |   | O |  | C |  |
|---|---|---|--|---|--|
|   | _ |   |  |   |  |

| Altered | Scale  | 1:5        |
|---------|--------|------------|
|         | Signed | T.G.       |
|         | Date   | 28/01/2022 |