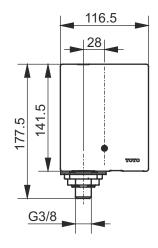

| 1 |   | O |  | C |  |
|---|---|---|--|---|--|
|   | _ |   |  |   |  |

| Altered | Scale  | 1:5        |
|---------|--------|------------|
|         | Signed | T.G.       |
|         | Date   | 28/01/2022 |