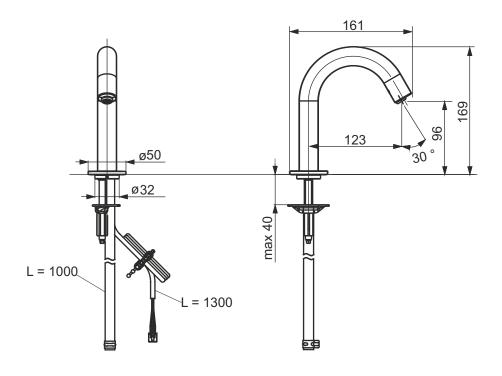

## TO BE COMBINED WITH

1. Single control unit (4L/min)

Designation

2. Thermostatic mixer for control unit, to be used for additional warm water usage

DLE124DHE4 TLE05701E

| COMMERCIAL Auto faucet, modern curved DLE110ANE4 |  |        |            |                                                                                                                                     |
|--------------------------------------------------|--|--------|------------|-------------------------------------------------------------------------------------------------------------------------------------|
| Altered                                          |  | Scale  | 1:5        | This drawing in<br>nor modified no<br>The usage of the<br>risk and under e<br>of the companie<br>not binding; pro<br>may be subject |
|                                                  |  | Signed | T.G.       |                                                                                                                                     |
|                                                  |  | Date   | 01/02/2022 |                                                                                                                                     |